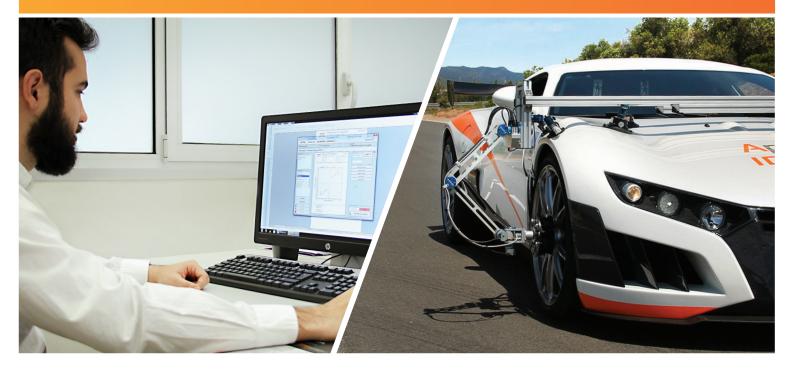

# Dynasoft - The Vehicle Dynamics Software

IDIADA Dyansoft is a software solution that facilitates the process of analysing and reporting of data from vehicle dynamics tests.

Dynasoft is a toolbox based on NI Diadem and has a user-friendly interface, logically designed to match an efficient workflow from project definition to results generation. Through the automatization of several steps of the process, and the correct management of metadata, the software avoids the possibility of human errors and reduces reporting time.

The tool provides full control of the analysis process, including the possibility to perform data checks based on the test definition and a comparison of results from different datasets or projects.

IDIADA · UN · NHTSA · ISO · EuroNCAP · GOST