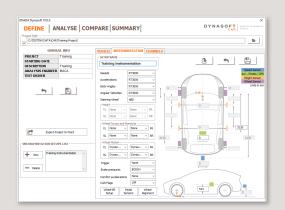

## **SET-UP**

- Intuitive user interface to set up all the sensors fitted to the vehicle
- Pre-configuration of industry-standard sensors for efficient set-up
- Compatibility with outputs from the most common industry data loggers