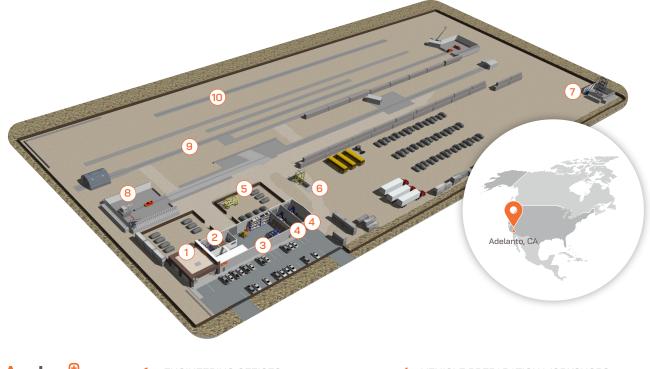

## Arplus<sup>⊕</sup> IDIADA KARCO

- 1 ENGINEERING OFFICES
- 2 DUMMY CALIBRATION LABORATORY
- **3** QUASI-STATIC TEST AREA
  - Roof crush
  - Door crush
  - Seatbelt anchorage
  - Lower anchorage and top tether

- **4** VEHICLE PREPARATION WORKSHOPS
- **5** STATIC ROLLOVER

D

- 6 ROOF CRUSH FOR BUSES
- 7 DROP TOWER & BATTERY TESTING AREA
- 8 TRACK 1
- 9 TRACK 2
- 10 TRACK 3