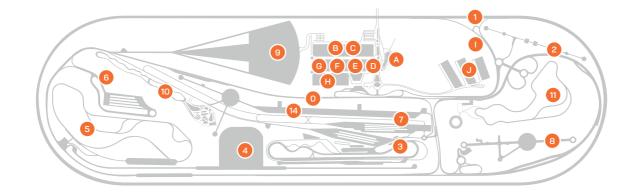

- Highway Loop
- 1 High-Speed Circuit
- 2 External Noise Track
- 3 Accelerated Fatigue Track A & Comfort Track
- 4 Dynamic Platform A
- 5 Dry Handling Circuit
- 6 Test Hills
- Wet Braking Surfaces & Specific Comfort Surfaces
- <sup>8</sup> Urban Area
- Dynamic Platform B
- 0 Off-Road Track
- 1) Wet Handling Circuit
- 4 ADAS Connected & Automated Vehicle Track