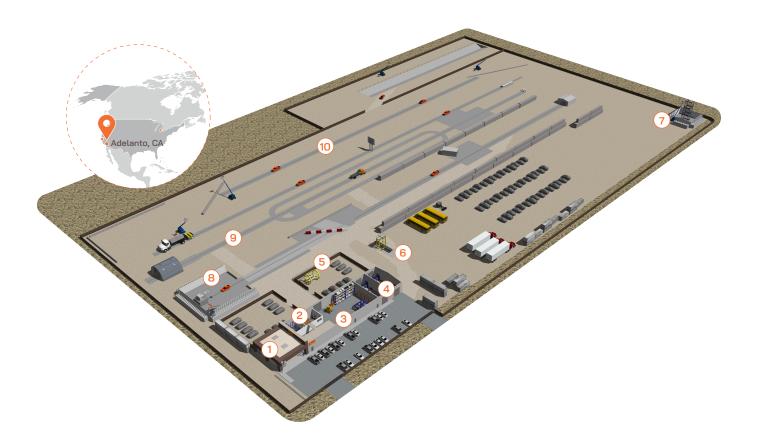

- 1 Engineering offices
- 2 Dummy calibration laboratory
- 3 Quasi-static test area
  - Roof crush
  - Door crush
  - Seatbelt anchorage
  - Lower anchorage and top tether
- 4 Vehicle preparation workshops
- 5 Static rollover
- 6 Roof crush for buses
- 7 Drop tower & battery testing area
- 8 Track 1
- 9 Track 2
- 10 Track 3