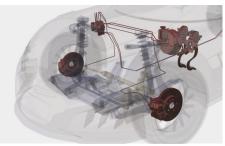

### **BRAKE ELECTRONIC** INTEGRATION

- · Brake redundancy concept study for CAVs
- · Support in brake logic actuation for Brake-by-Wire systems
- Turn key projects for brake electronic integration