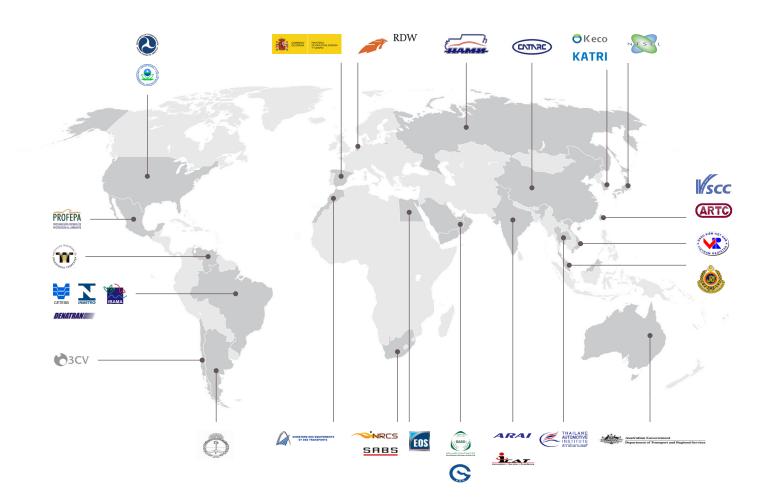

## **REST OF THE WORLD**

Outside the EU and the country members of the UNECE 1958 Geneva Agreement, IDIADA is also designated as a Technical Service or foreign testing laboratory for many more regions, such as: Japan (TRIAS through NTSEL), Taiwan (VSTD through VSCC), Malaysia (UN through JPJ) and Argentina (through INTI).

In the rest of the world, IDIADA has established **partnerships with the main homologation stakeholders in each region** to ensure that you obtain the required information and certificates in the most efficient way and through your IDIADA Homologation contact person. These partnerships include having agreements with GSO (Gulf countries), Nami (Russia), ICAT and ARAI (India) and CETESB and IBAMA (Brazil).