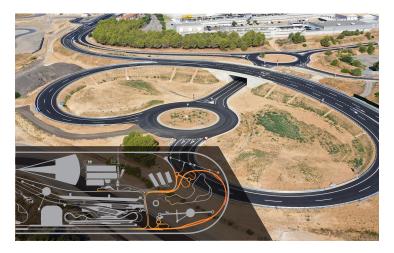

## ADAS/CAV PLATFORM & INTERSECTION

in

## TECHNICAL SPECIFICATION

ISO IV surface 20 m x 60 m

Big circular plate (diameter of 100 m)

Trapezoid dimensions 840 - 960 m x 36 m

Intersection areas 34 m x 24 m

Longitudinal and transverse gradient of the platform and the trapezoid 0,5%