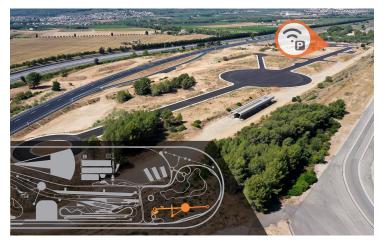

## ADAS/CAV PLATFORM & INTERSECTION

in

## TECHNICAL SPECIFICATION

ISO IV surface 20 m x 60 m

Big circular plate (diameter of 100 m)

Trapezoid dimensions 840 - 960 m x 36 m

Intersection areas 34 m x 24 m

Longitudinal and transverse gradient of the platform and the trapezoid 0,5%