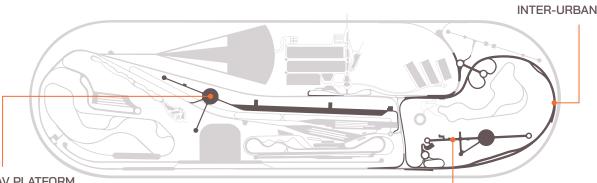

ADAS/CAV HIGHWAY & INTER-URBAN LOOP

ADAS/CAV PLATFORM & INTERSECTION

ADAS/CAV URBAN AREA

The facilities complement our existing Proving Ground capabilities; more precisely, our **Connected Vehicle Hub**, which is our **2G**, **3G**, **4G** and **5G** private cellular network. This permits us to build on our renowned test tracks to replicate real-world scenarios, and to close the gap between the physical and the digital world, enabling the state-of-the-art development of Connected and Automated Vehicles and systems.

2/3/4/5 G

This set of testing areas includes a HIGHWAY WITH INTER-URBAN LOOP, a dedicated URBAN AREA and a PLATFORM & INTERSECTION.