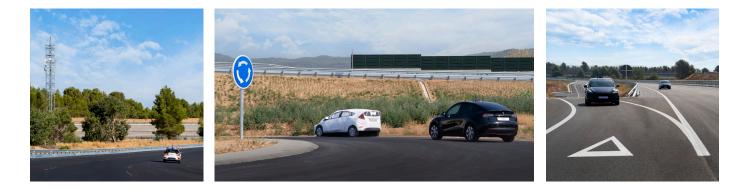

## ADAS/CAV HIGHWAY & INTER-URBAN LOOP

### TECHNICAL SPECIFICATION

↓ Length 2.700 m / 5.300 m
 → Width 2, 3, and 4 lanes
 → Radii 130 / 140 / 160 / 200 / 280 / 340 / 400 / 700 / 1.200 m
 ↓ Multiple types of entrance and exits
 ↓ Highway & Inter-Urban scenarios
 ↓ Highway access, bridge & roundabouts