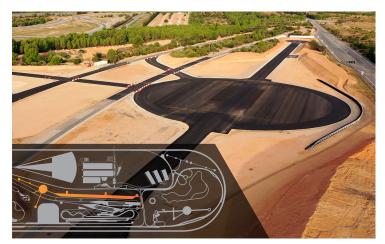

## ADAS/CAV PLATFORM & INTERSECTION

in

## TECHNICAL SPECIFICATION

ISO IV surface 20 m x 60 m

Big circular plate (diameter of 100 m)

Trapezoid dimensions 840 - 960 m x 36 m

Intersection areas 34 m x 24 m

Longitudinal and transverse gradient of the platform and the trapezoid 0,5%